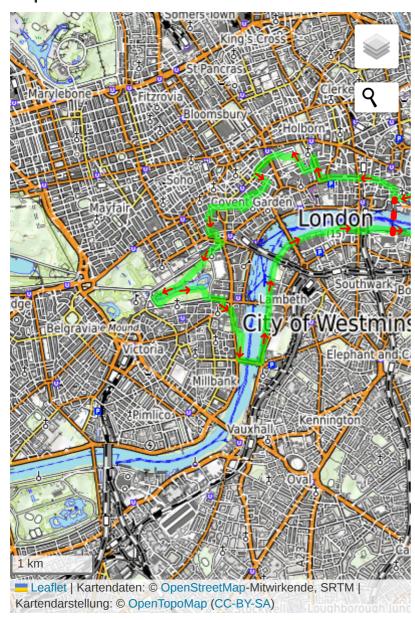

## Walk Directions

OpenStreetMap (not OS) mapping is used in the PDF for licence reasons.

## Map 1