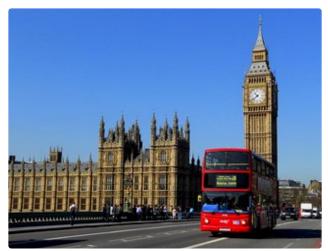

below

**Toughnes** 1 out of 10 (Almost all dropped curbs - wheelchair accessable)

Walk Notes

S

A walk through the heart of tourist London - Leicester Square (bars and cinema) - Trafalger Square - St James Royal Park - Westminster Abbey - Parliament - South Bank of the Thames past London Eye, National Theatre, Globe Theatre, HMS Belfast - Tower Bridge - St Catherine's Dock - Tower of London - The City (Financial District) - Bank of England - St Paul's Cathedral - Lincoln's Inn Fields (Legal District) - Covent Garden (Opera House, and shops/bars in an old food market)