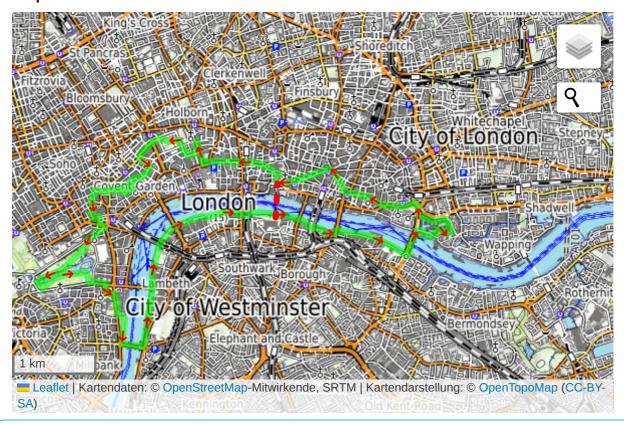

## Walk Directions

OpenStreetMap (not OS) mapping is used in the PDF for licence reasons.

## Map 2

© Saturday Walkers Club. All Rights Reserved. No commercial use. No copying. No derivatives. Free with attribution for one time non-commercial use only. www.walkingclub.org.uk/site/license.shtml